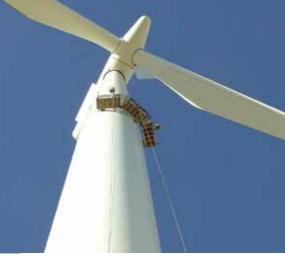

## Blade Access Platform (BAP)

For blade inspection and repair operations, suspended platforms offer a safe, productive, and cost-effective alternative to cranes, ground-based lifts and rope access solutions.

## **Tower Access Platform (TAP)**

We offer wind turbine owners, operators, and service providers modular platform solutions that are easy to transport and maintain for all leading turbine makes and models.