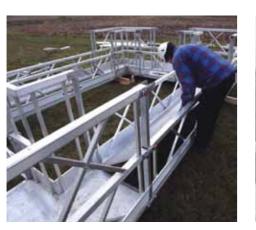

## Modular Platforms Help Your Investment Go Farther

**Universal Turbine Access** 

Convenient to Reconfigure for Blade Inspection or Tower Access

Easy to Convert to Alternate Platform

Minimal Crew Needed to Operate

Easy to Transport in Smaller Vehicle, Without Professional Driver Credentials

Simple Operation and
Safety Features to Improve
Productivity and Reduce
Downtime

Counterweights Not Needed

2M BAP for smaller blade or tower maintenance. 360° BAP for more comprehensive blade repairs.

360° BAP

**CONVERTS TO** 

2M BAP\*

If you have the 360°BAP convert it into a 2M BAP or TAP in moments

Versatile modular platforms enable configuring a tower access platform with a minor change to components.