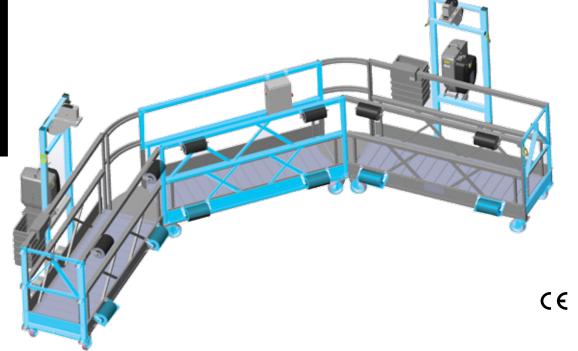

## Modular Platforms Help Your Investment Go Farther

**Universal Turbine Access** 

Convenient to Reconfigure for Blade Inspection or Tower Access

Easy to Convert to Alternate Platform

Minimal Crew Needed to Operate

360° BAP

**CONVERTS TO** 

2M BAP\*

If you have the 360°BAP convert it into a 2M BAP or TAP in moments

Versatile modular platforms enable configuring a tower access platform with a minor change to components.