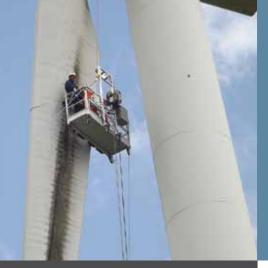

## Blade Access Platform (BAP)

For blade inspection and repair operations, suspended platforms offer a safe, productive, and cost-effective alternative to cranes, ground-based lifts and rope access solutions.