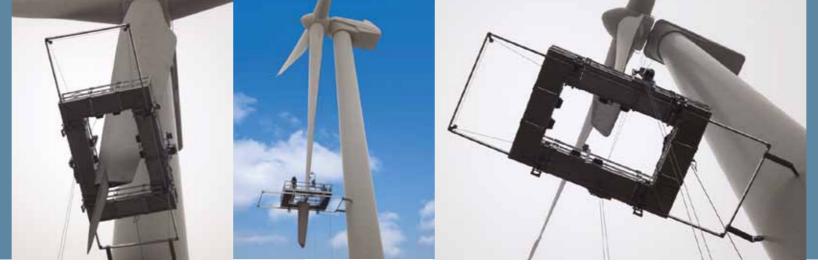

## Blade Access Platform (BAP)

For blade inspection and repair operations, suspended platforms offer a safe, productive, and cost-effective alternative to cranes, ground-based lifts and rope access solutions.

## **Tower Access Platform (TAP)**

We offer wind turbine owners, operators, and service providers modular platform solutions that are easy to transport and maintain for all leading turbine makes and models.

Easy to Transport in Smaller Vehicle, Without Professional Driver Credentials

Simple Operation and
Safety Features to Improve
Productivity and Reduce
Downtime

Counterweights Not Needed

2M BAP for smaller blade or tower maintenance. 360° BAP for more comprehensive blade repairs.