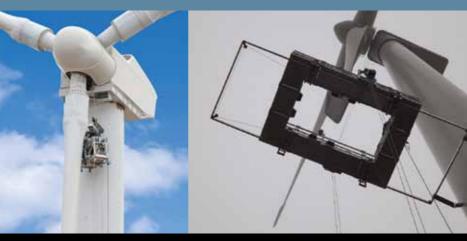

## Blade Access Platform (BAP)

For blade inspection and repair operations, suspended platforms offer a safe, productive, and cost-effective alternative to cranes, ground-based lifts and rope access solutions.

Easy to Transport in Smaller Vehicle, Without Professional Driver Credentials

Simple Operation and
Safety Features to Improve
Productivity and Reduce
Downtime

Counterweights Not Needed

2M BAP for smaller blade or tower maintenance. 360° BAP for more comprehensive blade repairs.