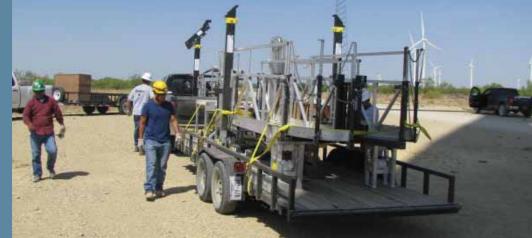

PowerClimberWind.com

Easy to install and transport – Modular components make it simple to assemble on the ground and get the repair work done productively

Minimal crew required to install -- 2-3 men at work in 90 minutes.

No costly mobilization

No excessive bearing loads on farm access roads

24/7 technical support

Engineering/PE

ISO 9001:2008 Certified

Fully integrated suspended access systems

stamps nationwide

Global footprint with local manufacturing, service, and support in all key wind markets