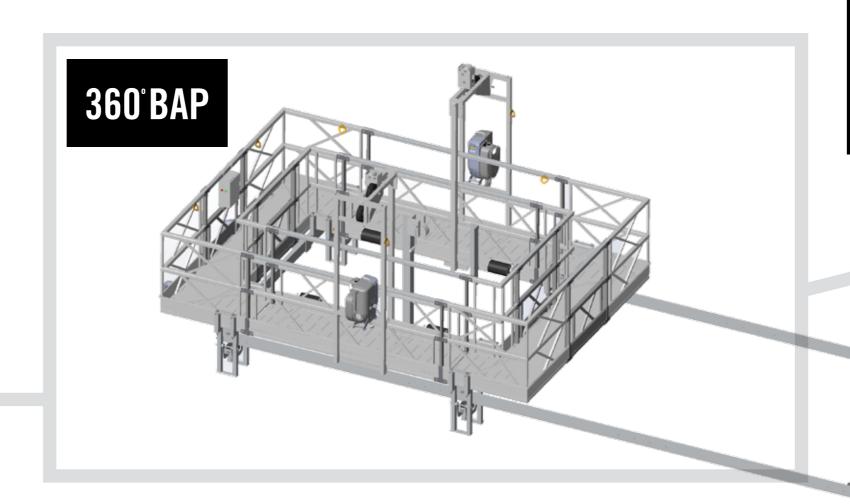

**Robust Financial Strength** 

First in Innovation

**Since 1947** 

Power Climber Wind's range of powered access solutions offers quick, safe and reliable access both inside and outside a turbine tower. Our innovative 360° blade access platform is simple to install, easy to transport, and conveniently reconfigures for blade or tower work access with greater efficiency, more uptime, and lower cost of operation and maintenance.

Easy to Transport in Smaller Vehicle, Without Professional Driver Credentials

Simple Operation and
Safety Features to Improve
Productivity and Reduce
Downtime

Counterweights Not Needed

2M BAP for smaller blade or tower maintenance. 360° BAP for more comprehensive blade repairs.

360° BAP

**CONVERTS TO** 

2M BAP\*

If you have the 360°BAP convert it into a 2M BAP or TAP in moments

Versatile modular platforms enable configuring a tower access platform with a minor change to components.